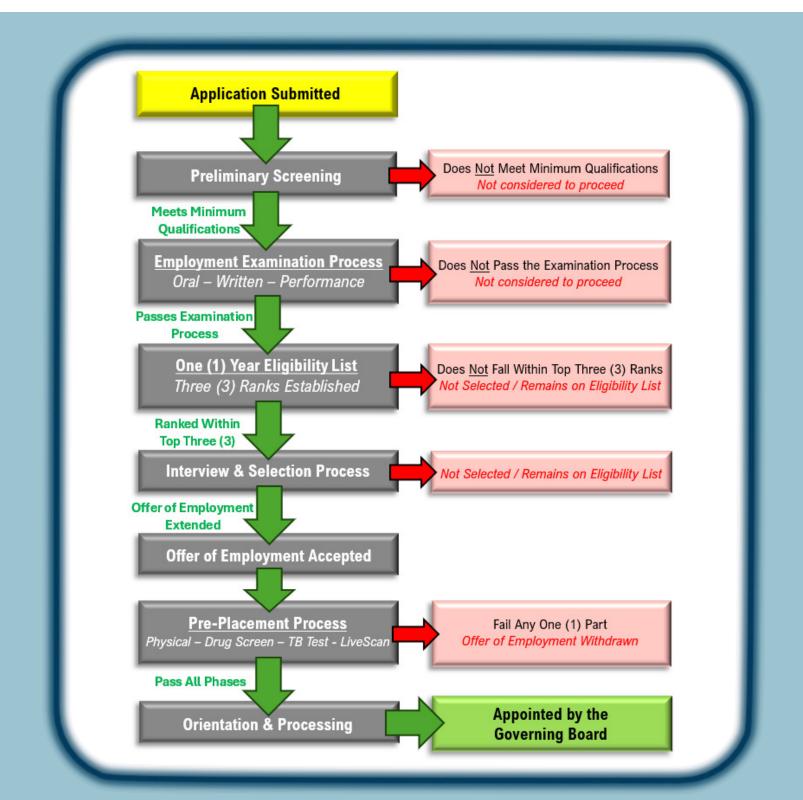

### 2023- 2024 ANNUAL REPORT RECRUITMENT & SELECTION

The Personnel Commission is responsible for recruiting and assessing candidates for employment based on the Merit System provisions of the Education Code and other relevant Federal and State laws and regulations. The flow chart shown below describes the typical steps taken to fill a contract position.